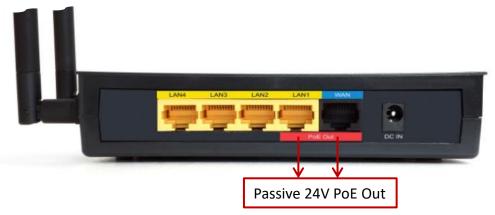

#### 24V Passive PoE Out on both WAN & LAN 1 Ports

Power Outdoor AP/CPE without an extra Power source

#### **Specifications**

| Note                                                                                                                                                                                                                                                                                                                                                                                                                                                                                                                   | •                   |                                             |                |                                                         |
|------------------------------------------------------------------------------------------------------------------------------------------------------------------------------------------------------------------------------------------------------------------------------------------------------------------------------------------------------------------------------------------------------------------------------------------------------------------------------------------------------------------------|---------------------|---------------------------------------------|----------------|---------------------------------------------------------|
| TX output 802.11g:up to 24±1dBm 802.11n:up to 24±1dBm 802.11n:up to 24±1dBm 802.11n:up to 24±1dBm 802.11p: up to 54Mbps 802.11g: up to 54Mbps 802.11n: up to 300Mbps  RX sensitivity 91dBm @ 802.11b 91dBm @ 802.11g 91dBm @ 802.11n  Power adapter 24V DC / 1A  Operation Temperature -30°C ~ 60°C  Antenna connector RP-SMA female Storage Humidity 10% ~ 90% (Non-condensing)  24V PoE Output Port WAN, LAN 1  LED PWR, SYS, WAN, LAN, WPS  Ix 10/100 WAN 4x 10/100 LAN 1x Reset button 1x WPS button  Weight 0.4kg |                     | IEEE 802.11g<br>IEEE 802.11n                | Security       | WPA-PSK WPA-EAP (PEAP/TTLS) WPA2-PSK WPA2-EAP WPA Mixed |
| Data Rate  802.11b: up to 12Mbps 802.11g: up to 54Mbps 802.11n: up to 300Mbps  RX sensitivity  Power adapter  24V DC / 1A  Antenna  2.4GHz 5dBi dipole  Antenna connector  RP-SMA female  24V PoE Output Port  WAN, LAN 1  LED  PWR, SYS, WAN, LAN, WPS  RX sensitivity  Power adapter  24V DC / 1A  Operation Temperature  Storage Humidity  Dimension(mm)  147x 98 x 30 mm  1x 10/100 WAN 4x 10/100 LAN Ix Reset button 1x WPS button  Weight  0.4kg                                                                 | Channel Width       | 20/40MHz                                    | TX output      | •                                                       |
| Data Rate  802.11g: up to 54Mbps 802.11n: up to 300Mbps  RX sensitivity  -91dBm @ 802.11g -91dBm @ 802.11n  Power adapter  24V DC / 1A  Operation Temperature  30°C ~ 60°C  Storage Humidity  10% ~ 90% (Non-condensing)  24V PoE Output Port  WAN, LAN 1  LED  PWR, SYS, WAN, LAN, WPS  1x 10/100 WAN 4x 10/100 LAN 1x Reset button 1x Reset button 1x Reset button 1x WPS button  Weight  0.4kg                                                                                                                      |                     |                                             | 1X output      | <del>-</del> •                                          |
| Antenna 2.4GHz 5dBi dipole Cperation Temperature -30°C ~ 60°C  Antenna connector RP-SMA female Storage Humidity 10% ~ 90% (Non-condensing)  24V PoE Output Port WAN, LAN 1  LED PWR, SYS, WAN, LAN, WPS  1x 10/100 WAN 4x 10/100 LAN 1x Reset button 1x WPS button  Weight 0.4kg                                                                                                                                                                                                                                       | Data Rate           | 802.11g: up to 54Mbps                       | RX sensitivity | -91dBm @ 802.11g                                        |
| Antenna 2.4GHz SdBI dipole Temperature -30 C ** 60 C  Antenna connector RP-SMA female Storage Humidity 10% ~ 90% (Non-condensing)  24V PoE Output Port WAN, LAN 1  LED PWR, SYS, WAN, LAN, WPS  1x 10/100 WAN 4x 10/100 LAN 1x Reset button 1x Reset button 1x WPS button  Weight 0.4kg                                                                                                                                                                                                                                |                     |                                             | Power adapter  | 24V DC / 1A                                             |
| 24V PoE Output Port WAN, LAN 1  LED PWR, SYS, WAN, LAN, WPS  1x 10/100 WAN 4x 10/100 LAN Interface 1x Reset button 1x WPS button  10% ~ 90% (Non-condensing)  10% ~ 90% (Non-condensing)  147x 98 x 30 mm  Weight 0.4kg                                                                                                                                                                                                                                                                                                | Antenna             | 2.4GHz 5dBi dipole                          | •              | -30°C ~ 60°C                                            |
| 24V PoE Output Port WAN, LAN 1  LED PWR, SYS, WAN, LAN, WPS  1x 10/100 WAN 4x 10/100 LAN  Interface 1x Reset button 1x WPS button  Dimension(mm) 147x 98 x 30 mm  Weight 0.4kg                                                                                                                                                                                                                                                                                                                                         | Antenna connector   | RP-SMA female                               | _              | 10% ~ 90% (Non-condensing)                              |
| 1x 10/100 WAN 4x 10/100 LAN Interface 1x Reset button 1x WPS Weight 0.4kg                                                                                                                                                                                                                                                                                                                                                                                                                                              | 24V PoE Output Port | WAN, LAN 1                                  | Humidity       |                                                         |
| 4x 10/100 LAN Interface 1x Reset button Weight 0.4kg 1x WPS button                                                                                                                                                                                                                                                                                                                                                                                                                                                     | LED                 | PWR, SYS, WAN, LAN, WPS                     | Dimension(mm)  | 147x 98 x 30 mm                                         |
|                                                                                                                                                                                                                                                                                                                                                                                                                                                                                                                        | Interface           | 4x 10/100 LAN 1x Reset button 1x WPS button | Weight         | 0.4kg                                                   |