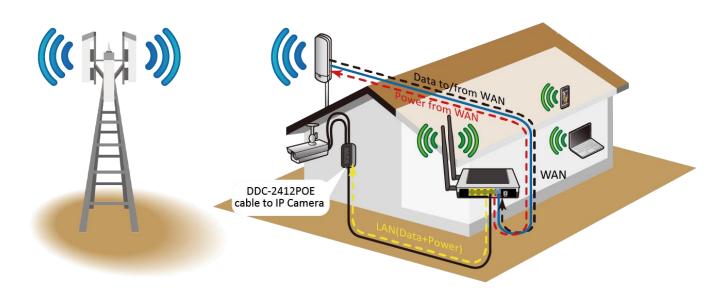

#### **Application Diagram**

- WAN PoE Out to outdoor CPE which connects to WISP
- LAN PoE Out with DDC-2412POE for IP camera

LAN PoE out to outdoor AP to share internet

©2017 ALFA NETWORK Inc. All Rights Reserved \*Specifications and descriptions may change at any time without prior notice.