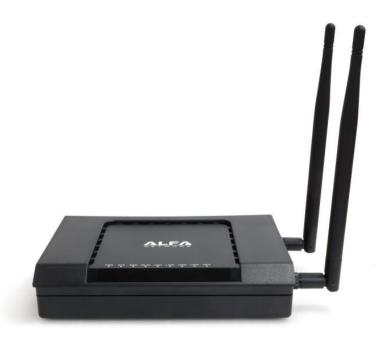

### **WISP-NR**

**802.11n WISP indoor Router** 

# WISP-NR 802.11n WISP Indoor Router