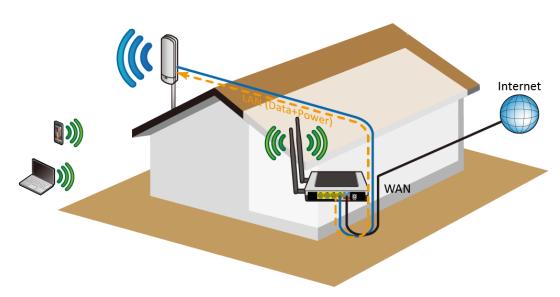

#### **Application Diagram**

- WAN PoE Out to outdoor CPE which connects to WISP
- LAN PoE Out with DDC-2412POE for IP camera

LAN PoE out to outdoor AP to share internet

©2017 ALFA NETWORK Inc. All Rights Reserved \*Specifications and descriptions may change at any time without prior notice.